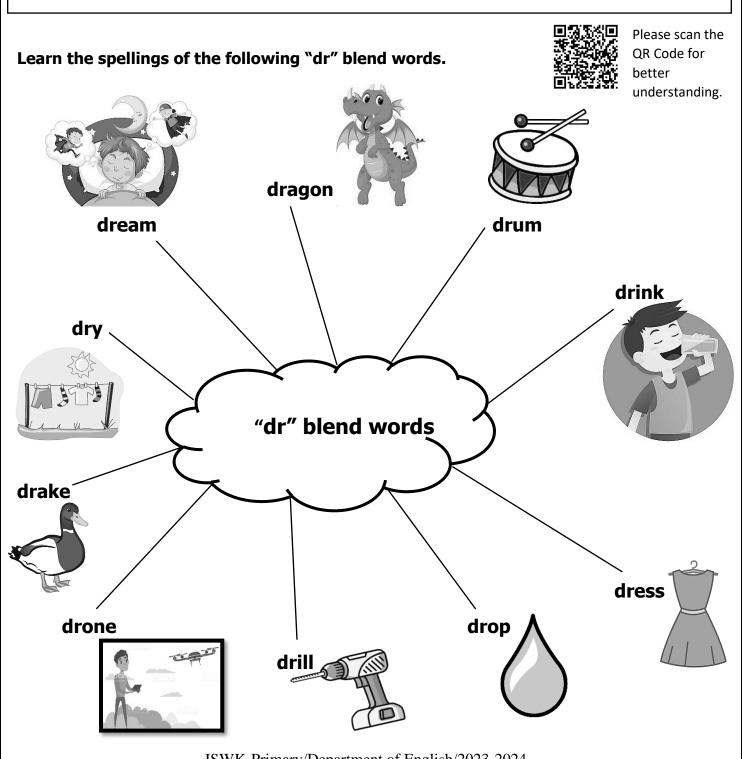

## INDIAN SCHOOL AL WADI AL KABIR

**DEPARTMENT OF ENGLISH (2023 – 2024)** 

SUBJECT: ENGLISH TOPIC: "dr" BLEND WORDS

**RESOURCE PERSON: Ms. RENUKA.N** 

NAME: \_\_\_\_\_ CLASS: II SEC: \_\_\_\_ DATE: \_\_\_\_